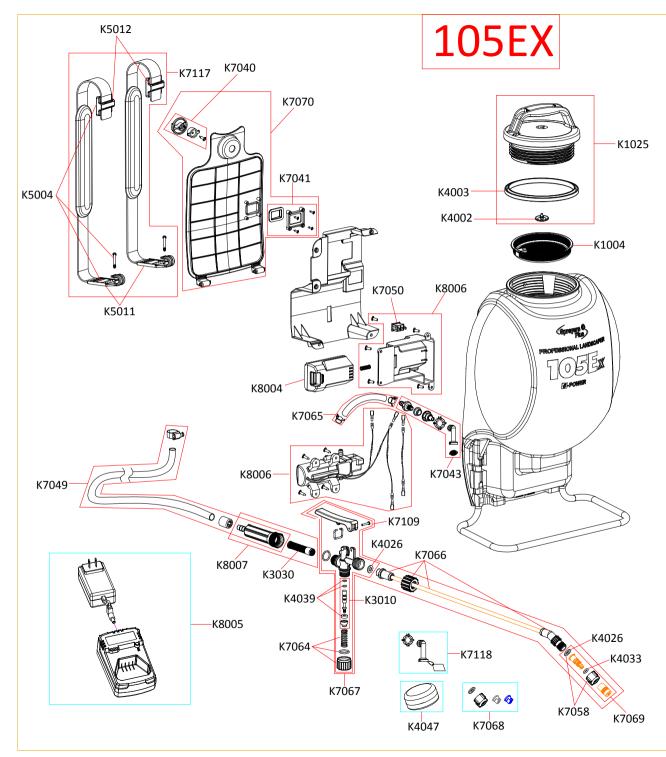

K1004 STRAINER BLUE LID & SEAL W/ HANDLE K1025 K3010 **BRASS SPINDLE SET** K3030 SPRAY GUN FILTER K4002 CHECK VALVE K4003 SEAL FOR LID - 6" K4026 WASHER SET FOR SPRAY GUN - VITON -K4033 VITON O-RING FOR ADJUSTABLE NOZZLE K4039 **O-RING, & WASHER SET FOR SPINDLE** K4047 SILICONE GREASE K5004 **BUCKLE & HOOK FOR SHOULDER STRAP** K5011 **BUCKLES FOR SHOULDER STRAPS** K5012 HOOKS FOR SHOULDER STRAPS K7040 DOOR LOCK K7041 POWER SWITCH SEAL COVER K7043 SCREEN FILTER TUBE SET HOSE SET W/ CLAMPS K7049 K7050 LED ON/OFF SWITCH K7058 NOZZLE HOLDER K7064 SPRAY GUN PLUG SET K7065 CONNECTION HOSE SET FOR 20V PUMP 20" BRASS SPRAY WAND K7066 K7067 **GUN.WAND & NOZZLE SET** K7068 PLASTIC FAN NOZZLE SET K7069 **BRASS NOZZLE SET** K7070 **BACK DOOR SET SPRAY GUN A PARTS** K7109 Shoulder Strap(new) K7117 K7118 **ORANGE INSULATION COVERS** K8004 **20V BATTERY PACK** K8005 **20V CHARGER & TRANSFORMER** K8006 20 PUMP UNIT K8007 Grip Set