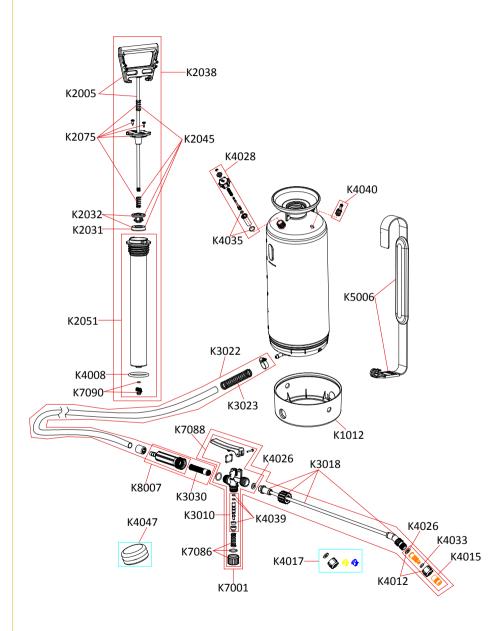

## 35C

- K1012 BLACK BASE FOR 3 GALLON COMPRESSION SPRAYER
- K2005 PUMP HANDLE B BLACK
- K2031 PUMP PLUNGER
- K2032 PISTON SEAT
- K2038 COMPLETE PUMP MODULE
- K2045 PUMP PLUNGER & SEAT
- K2051 PUMP TUBE W/ANTENNA (CONSTRUCTION)
- K2075 SCREW SET & SPRING FOR TOP OF PUMP
- K3010 BRASS SPINDLE SET
- K3018 BRASS SPRAY WAND 20"
- K3022 HOSE SET W/ CLAMPS & PROTECTIVE SPRING
- K3023 PROTECTIVE HOSE SPRING
- K3030 SPRAY GUN FILTER
- K4008 LARGE O-RING FOR PUMP TUBE(CONSTRUCTION)
- K4012 NOZZLE HOLDER (CONSTRUTION)
- K4015 COMPLETE ADJUSTABLE BRASS NOZZLE (VITON)
- K4017 PLASTIC SPRAY TIP SET
- K4026 WASHER SET FOR SPRAY GUN VITON -
- K4028 PRESSURE RELIEF VALVE
- K4033 VITON O-RING FOR ADJUSTABLE NOZZLE
- K4035 O-RING SET FOR PRESSURE RELIEF VALVE
- K4039 O-RING, & WASHER SET FOR SPINDLE
- K4040 TIRE VALVE
- K4047 SILICONE GREASE
- K5006 PADDED SHOULDER STRAP
- K7001 SPRAY GUN A6
- K7086 PLUG SET SPRAY GUN
- K7088 SPRAY GUN A PART SET
- K7090 PUMP SEAL SET
- K8007 Grip set